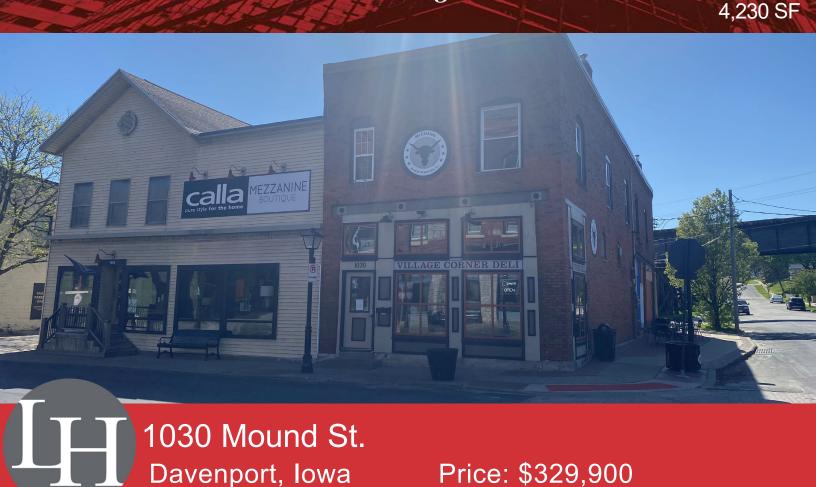

# For Sale

**Investment Opportunity** 

### **Property Features**

- Exceptional investment opportunity in the heart of The Village Of East Davenport! This 4,230 SF solid brick building presents a lucrative prospect, featuring a wellappointed commercial space on the lower level and a 2bedroom, 2-bath apartment on the upper level. With leases already in place, this investment promises immediate returns.
- Situated in an ideal corner location, this property places you just footsteps away from a vibrant blend of shopping. wineries, pubs, dining, and seasonal events that make the Village of East Davenport unique.
- The prime location of this property provides convenient access to downtown Davenport and Bettendorf, as well as the bridges connecting to Illinois.
- It offers the added advantage of easy access to the scenic Riverfront Trail for hiking/biking and the Channel Cat Water Taxi dock.