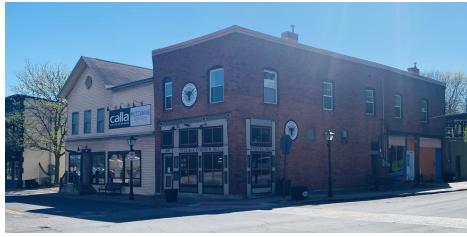

### **Property Features**

- Exceptional investment opportunity in the heart of The Village Of East Davenport! This 4,230 SF solid brick building presents a lucrative prospect, featuring a wellappointed commercial space on the lower level and a 2bedroom, 2-bath apartment on the upper level. With leases already in place, this investment promises immediate returns.
- Situated in an ideal corner location, this property places you just footsteps away from a vibrant blend of shopping. wineries, pubs, dining, and seasonal events that make the Village of East Davenport unique.
- The prime location of this property provides convenient access to downtown Davenport and Bettendorf, as well as the bridges connecting to Illinois.
- It offers the added advantage of easy access to the scenic Riverfront Trail for hiking/biking and the Channel Cat Water Taxi dock.

## For Sale

Investment Opportunity 4,230 SF

One of the highlights of this property is the lower-level tenant, the iconic Village Corner Deli. A beloved establishment in the Village since 2007, the deli has become a community staple. The commercial space offers an incredible opportunity to capitalize on the deli's thriving business and enjoy a steady rental income.