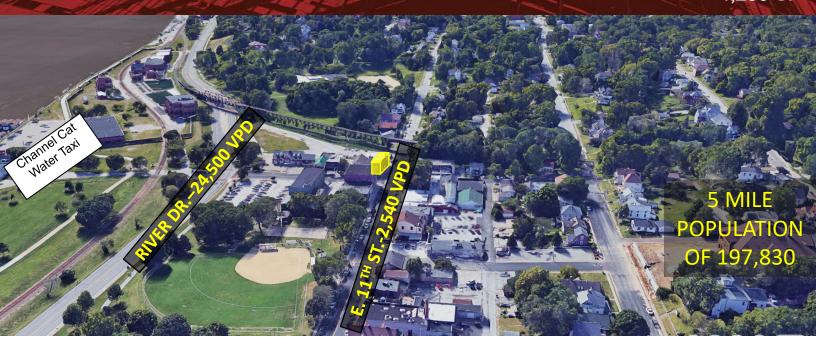

### **Property Features**

- Exceptional investment opportunity in the heart of The Village Of East Davenport! This 4,230 SF solid brick building presents a lucrative prospect, featuring a wellappointed commercial space on the lower level and a 2bedroom, 2-bath apartment on the upper level. With leases already in place, this investment promises immediate returns.
- Situated in an ideal corner location, this property places you just footsteps away from a vibrant blend of shopping. wineries, pubs, dining, and seasonal events that make the Village of East Davenport unique.
- The prime location of this property provides convenient access to downtown Davenport and Bettendorf, as well as the bridges connecting to Illinois.
- It offers the added advantage of easy access to the scenic Riverfront Trail for hiking/biking and the Channel Cat Water Taxi dock.