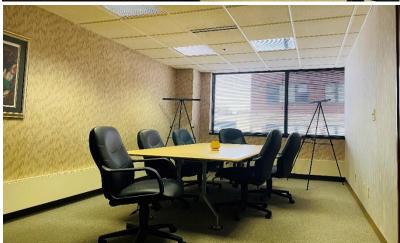

## For Lease 2,328 SF

Class-A Office Space \$3,441.56/Monthly

\*50% OFF BASE RENT FOR FIRST 6 MONTHS\* **OPERATING EXPENSES INCLUDE ALL UTILITIES AND JANITORIAL SERVICES!** 

- 2,328 SF of clean Class A Office located in The CBI Building, Downtown Davenport.
- Elevator serviced 3rd floor suite features reception area, 4 spacious offices with large windows, kitchenette, conference room, IT room, and automatic LED Lights.
- Common area restrooms with key card access, and onsite management and maintenance
- Ideal downtown location with easy access to many amenities including coffee, restaurants, night life, and neighboring businesses. Located off highly traveled Brady Street (US-61) and 2nd Street Intersection.
- Underground parking spot available (additional charge) and additional parking available through the City, as well as City street parking.
- \*Phone and internet not included with utilities.
- \*Minimum terms required for 50% off base rent.