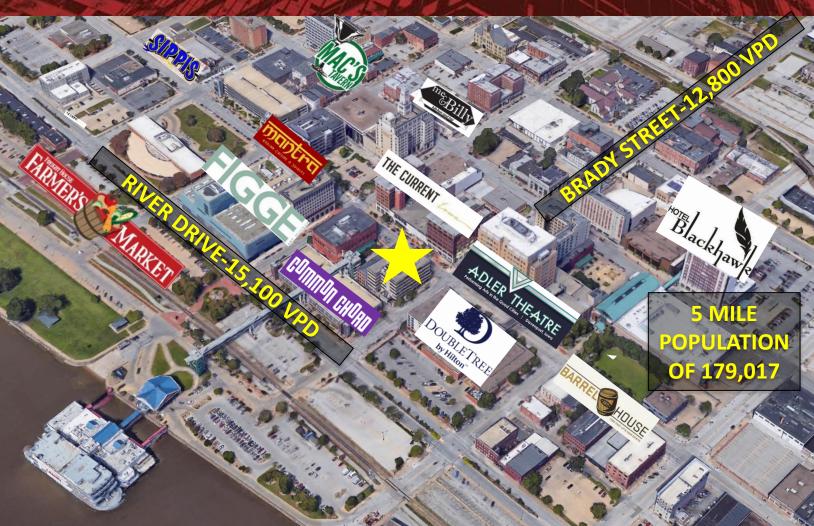

## For Lease 2,328 SF

Class-A Office Space \$3,441.56/Monthly

\*50% OFF BASE RENT FOR FIRST 6 MONTHS\* **OPERATING EXPENSES INCLUDE ALL UTILITIES AND JANITORIAL SERVICES!** 

- 2,328 SF of clean Class A Office located in The CBI Building, Downtown Davenport.
- Elevator serviced 3rd floor suite features reception area, 4 spacious offices with large windows, kitchenette, conference room, IT room, and automatic LED Lights.
- Common area restrooms with key card access, and onsite management and maintenance
- Ideal downtown location with easy access to many amenities including coffee, restaurants, night life, and neighboring businesses. Located off highly traveled Brady Street (US-61) and 2nd Street Intersection.
- Underground parking spot available (additional charge) and additional parking available through the City, as well as City street parking.
- \*Phone and internet not included with utilities.
- \*Minimum terms required for 50% off base rent.

Location:

Downtown Davenport

Parking:

Underground Available (ask for details), additional Parking available through City, City Street

Best/Practical Use:

Office

5111 Utica Ridge Road Davenport, IA 52807 563 355 4000 ruhlcommercial.com