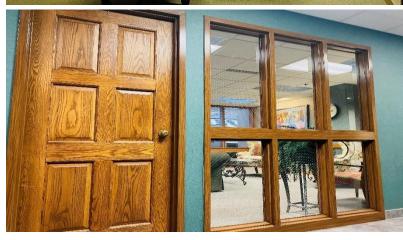

## For Lease 2,328 SF

Class-A Office Space \$3,441.56/Monthly

\*50% OFF BASE RENT FOR FIRST 6 MONTHS\* **OPERATING EXPENSES INCLUDE ALL UTILITIES AND JANITORIAL SERVICES!** 

- 2,328 SF of clean Class A Office located in The CBI Building, Downtown Davenport.
- Elevator serviced 3rd floor suite features reception area, 4 spacious offices with large windows, kitchenette, conference room, IT room, and automatic LED Lights.
- Common area restrooms with key card access, and onsite management and maintenance
- Ideal downtown location with easy access to many amenities including coffee, restaurants, night life, and neighboring businesses. Located off highly traveled Brady Street (US-61) and 2nd Street Intersection.
- Underground parking spot available (additional charge) and additional parking available through the City, as well as City street parking.
- \*Phone and internet not included with utilities.
- \*Minimum terms required for 50% off base rent.