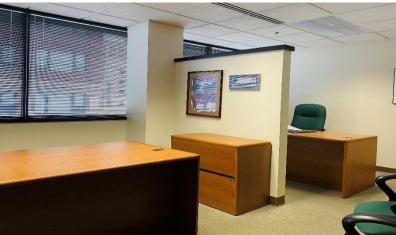

## For Lease 2,328 SF

Class-A Office Space \$3,441.56/Monthly

\*50% OFF BASE RENT FOR FIRST 6 MONTHS\* **OPERATING EXPENSES INCLUDE ALL UTILITIES AND JANITORIAL SERVICES!** 

- 2,328 SF of clean Class A Office located in The CBI Building, Downtown Davenport.
- Elevator serviced 3rd floor suite features reception area, 4 spacious offices with large windows, kitchenette, conference room, IT room, and automatic LED Lights.
- Common area restrooms with key card access, and onsite management and maintenance
- Ideal downtown location with easy access to many amenities including coffee, restaurants, night life, and neighboring businesses. Located off highly traveled Brady Street (US-61) and 2nd Street Intersection.
- Underground parking spot available (additional charge) and additional parking available through the City, as well as City street parking.
- \*Phone and internet not included with utilities.
- \*Minimum terms required for 50% off base rent.