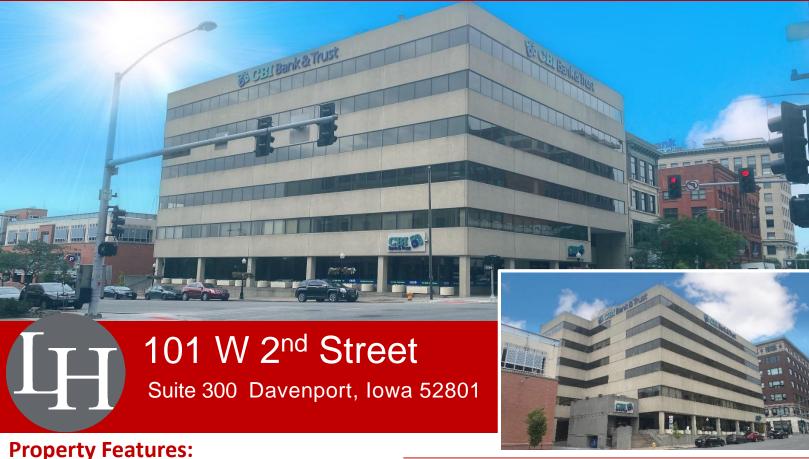

## For Lease 2,328 SF

Class-A Office Space \$3,441.56/Monthly

\*50% OFF BASE RENT FOR FIRST 6 MONTHS\* **OPERATING EXPENSES INCLUDE ALL UTILITIES AND JANITORIAL SERVICES!** 

- 2,328 SF of clean Class A Office located in The CBI Building, Downtown Davenport.
- Elevator serviced 3rd floor suite features reception area, 4 spacious offices with large windows, kitchenette, conference room, IT room, and automatic LED Lights.
- Common area restrooms with key card access, and onsite management and maintenance
- Ideal downtown location with easy access to many amenities including coffee, restaurants, night life, and neighboring businesses. Located off highly traveled Brady Street (US-61) and 2nd Street Intersection.
- Underground parking spot available (additional charge) and additional parking available through the City, as well as City street parking.
- \*Phone and internet not included with utilities.
- \*Minimum terms required for 50% off base rent.

### For Lease 2,328 SF

Class-A Office Space \$3,441.56/Monthly

Suite 300