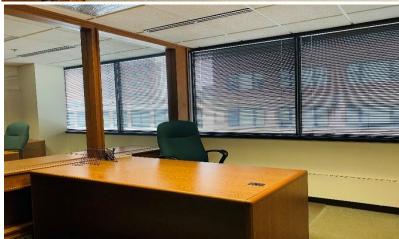

## For Lease 2,328 SF

Class-A Office Space \$3,441.56/Monthly

\*50% OFF BASE RENT FOR FIRST 6 MONTHS\* **OPERATING EXPENSES INCLUDE ALL UTILITIES AND JANITORIAL SERVICES!** 

- 2,328 SF of clean Class A Office located in The CBI Building, Downtown Davenport.
- Elevator serviced 3rd floor suite features reception area, 4 spacious offices with large windows, kitchenette, conference room, IT room, and automatic LED Lights.
- Common area restrooms with key card access, and onsite management and maintenance
- Ideal downtown location with easy access to many amenities including coffee, restaurants, night life, and neighboring businesses. Located off highly traveled Brady Street (US-61) and 2nd Street Intersection.
- Underground parking spot available (additional charge) and additional parking available through the City, as well as City street parking.
- \*Phone and internet not included with utilities.
- \*Minimum terms required for 50% off base rent.