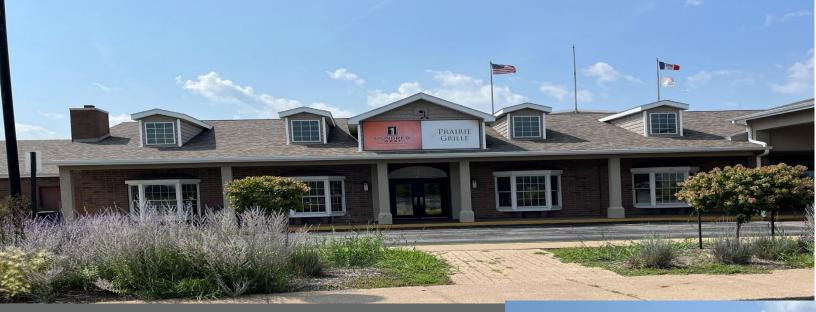

### **Property Features**

- Turnkey currently operating restaurant & bar located in 118 room Steeplegate Inn Best Western Plus
- · Long established, well-known facility in north Davenport
- Excellent food & beverage opportunity for lease, just south of I-80
- 3,345 SF Restaurant approved for 200 capacity
- 2,260 SF Bar Lounge approved for 175 capacity
- All restaurant and bar FF&E included
- Full commercial kitchen. Walk-in Cooler & Freezer
- Ample parking
- Contact Listing Agent for more details & pricing