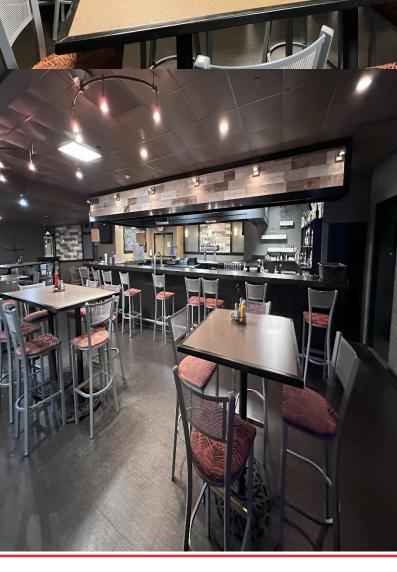

### **Property Features**

- Turnkey currently operating restaurant & bar located in 118 room Steeplegate Inn Best Western Plus
- · Long established, well-known facility in north Davenport
- Excellent food & beverage opportunity for lease, just south of I-80
- 3,345 SF Restaurant approved for 200 capacity
- 2,260 SF Bar Lounge approved for 175 capacity
- All restaurant and bar FF&E included
- Full commercial kitchen. Walk-in Cooler & Freezer
- Ample parking
- Contact Listing Agent for more details & pricing