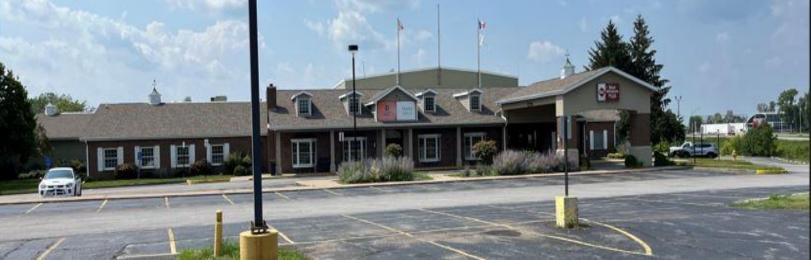

# 100 W. 76<sup>TH</sup> Street Davenport, IA 52806

### **Property Features**

- Turnkey currently operating restaurant & bar located in 118 room Steeplegate Inn Best Western Plus
- · Long established, well-known facility in north Davenport
- Excellent food & beverage opportunity for lease, just south of I-80
- 3,345 SF Restaurant approved for 200 capacity
- 2,260 SF Bar Lounge approved for 175 capacity
- All restaurant and bar FF&E included
- Full commercial kitchen. Walk-in Cooler & Freezer
- Ample parking
- Contact Listing Agent for more details & pricing