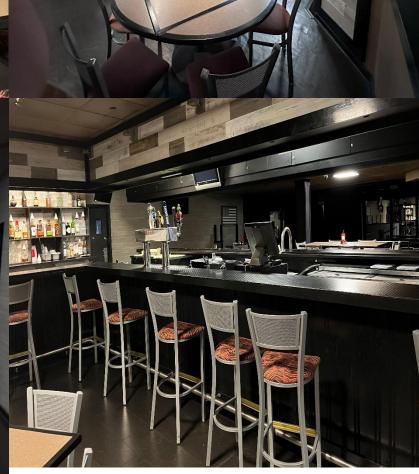

### **Property Features**

- Turnkey currently operating restaurant & bar located in 118 room Steeplegate Inn Best Western Plus
- · Long established, well-known facility in north Davenport
- Excellent food & beverage opportunity for lease, just south of I-80
- 3,345 SF Restaurant approved for 200 capacity
- 2,260 SF Bar Lounge approved for 175 capacity
- All restaurant and bar FF&E included
- Full commercial kitchen. Walk-in Cooler & Freezer
- Ample parking
- Contact Listing Agent for more details & pricing