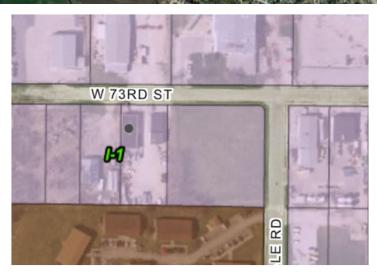

**DETAILS** 

PARCEL NUMBER: W0403B06

LOT SIZE: 1.38 ACRES (59,888 SF)

TAXES \$1,152 (2022)

ZONING: I-1

PRICE PER SF: \$3.00

- Opportunity for Growth: Being part of the west Davenport industrial area, the lot presents an environment conducive to growth and expansion, with a thriving business community and a supportive infrastructure
- Utilities: This expansive lot has sewer and phone/internet on-site, with water and electric across the street.

The I-1 Industrial Zoning is intended to provide for a variety of light manufacturing, fabricating, processing, distributing, and warehousing uses.