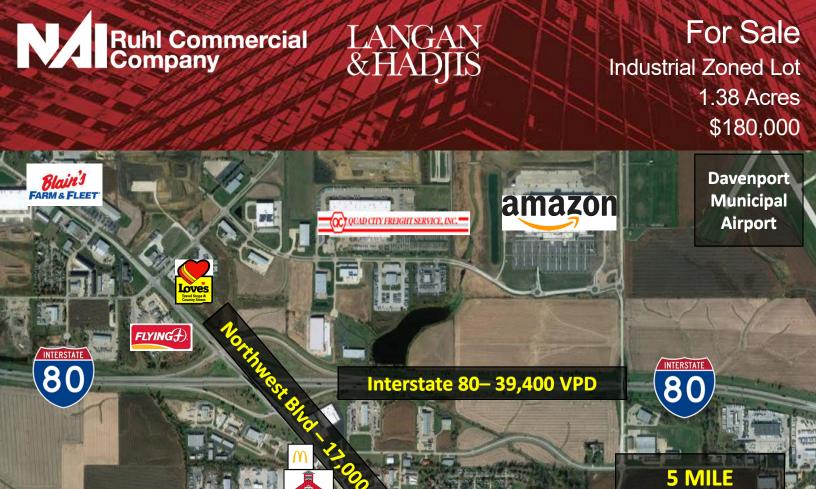

## **PROPERTY FEATURES**

 Prime Location: The lot is strategically situated in the west Davenport industrial area, offering easy access to major transportation routes such as I-80 and US-61

Davenport, Iowa 52806

- Proximity to Key Establishments: The lot is located in close proximity to the new \$250M Amazon Fulfillment Center, Blain's Farm & Fleet, Flying J Travel Center, and Davenport Municipal Airport. This proximity provides significant business opportunities and potential partnerships
- Industrial Development Potential: The lot is ideal for industrial development, with ample space to accommodate various industrial projects such as manufacturing facilities, distribution centers, and logistics hubs
- Access to Major Highways: With easy access to I-80, an east-west transcontinental freeway, and US-61, a major US highway, the lot offers excellent connectivity and accessibility to both local and national markets

**DETAILS** 

PARCEL NUMBER: W0403B06

LOT SIZE: 1.38 ACRES (59,888 SF)

TAXES \$1,152 (2022)

ZONING: I-1

PRICE PER SF: \$3.00

- Opportunity for Growth: Being part of the west Davenport industrial area, the lot presents an environment conducive to growth and expansion, with a thriving business community and a supportive infrastructure
- Utilities: This expansive lot has sewer and phone/internet on-site, with water and electric across the street.