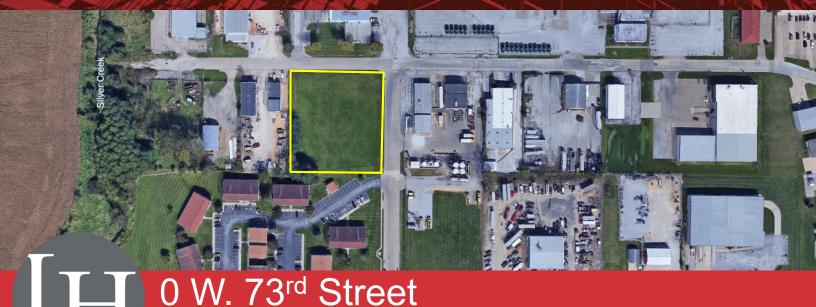

## **PROPERTY FEATURES**

 Prime Location: The lot is strategically situated in the west Davenport industrial area, offering easy access to major transportation routes such as I-80 and US-61

Davenport, Iowa 52806

- Proximity to Key Establishments: The lot is located in close proximity to the new \$250M Amazon Fulfillment Center, Blain's Farm & Fleet, Flying J Travel Center, and Davenport Municipal Airport. This proximity provides significant business opportunities and potential partnerships
- Industrial Development Potential: The lot is ideal for industrial development, with ample space to accommodate various industrial projects such as manufacturing facilities, distribution centers, and logistics hubs
- Access to Major Highways: With easy access to I-80, an east-west transcontinental freeway, and US-61, a major US highway, the lot offers excellent connectivity and accessibility to both local and national markets