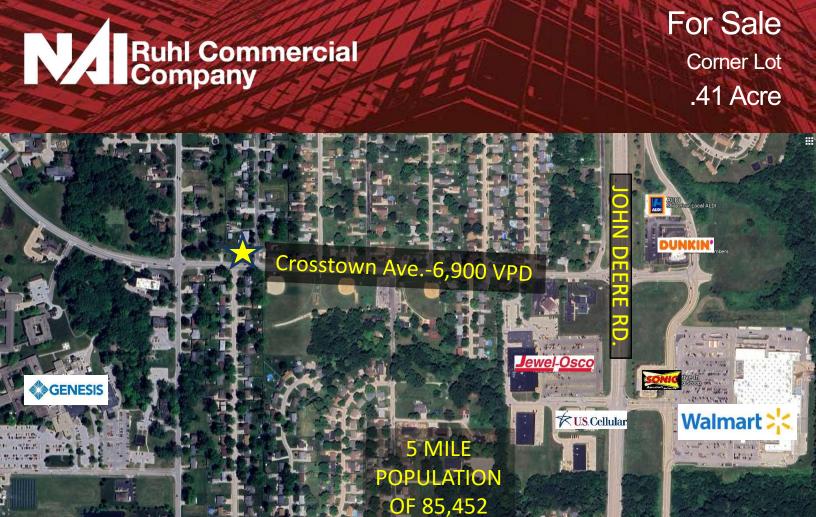

## 0 Crosstown Ave.

Silvis, Illinois 61282

## **Property Features**

- Versatile .41-acre corner lot with a bit over 17,800 SF. Room for possibilities, depending on your goals and zoning regulations, including:
- Residential Development: You could potentially build a single-family home, a duplex, or even a small apartment building, depending on local regulations.
- Commercial Use: Given its location at a corner, it might be suitable for a small business or retail establishment. A coffee shop, convenience store, or small restaurant could be good options.

Price: \$74,900

- Green Space: Depending on regulations, you could dedicate part of the lot to green space or a community garden.
- Before making any plans, it's essential to check local zoning laws and regulations to ensure your ideas align with what's permissible.
- Zoning: C-2