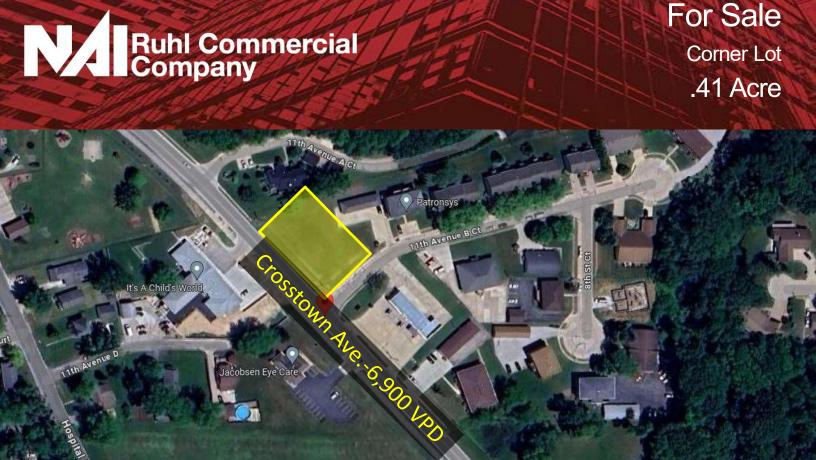

## 0 Crosstown Ave.

Silvis, Illinois 61282

## **Property Features**

- Versatile .41-acre corner lot with a bit over 17,800 SF. Room for possibilities, depending on your goals and zoning regulations, including:
- Residential Development: You could potentially build a single-family home, a duplex, or even a small apartment building, depending on local regulations.
- Commercial Use: Given its location at a corner, it might be suitable for a small business or retail establishment. A coffee shop, convenience store, or small restaurant could be good options.

Price: \$74,900

- Green Space: Depending on regulations, you could dedicate part of the lot to green space or a community garden.
- Before making any plans, it's essential to check local zoning laws and regulations to ensure your ideas align with what's permissible.
- Zoning: C-2