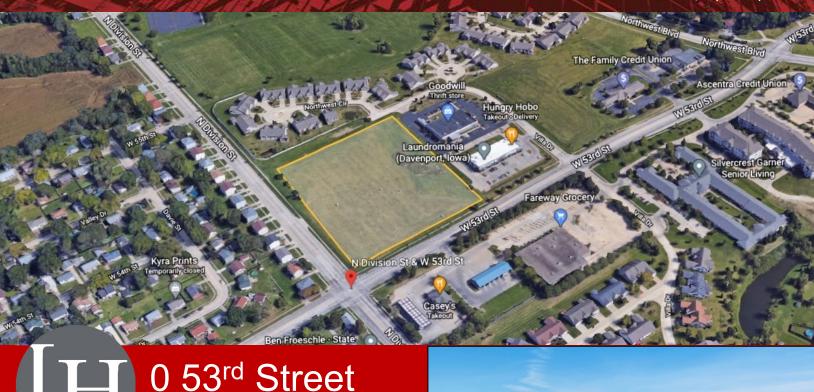

# Prime Land For Sale

6.07 Acres \$1,135,000

 High profile land located on the corner of W 53<sup>rd</sup> Street and N Division

Davenport, Iowa 52806

- · Level site, well drained
- Utilities in place
- Zoned C-2 lends itself to many possible uses
- Location provides easy access to West & East Davenport
- Strong corner visibility
- Strong demographics with great mix of neighborhood and retail in the area with a population of 112,517 within 5 miles
- Neighboring tenants include Fareway Grocery, Casey's, Hungry Hobo, Public House, Ascentra Credit Union and The Family Credit Union

PARCEL #: W1021-20F

APPROXIMATE 264,409 SF

LOT SF:

ZONING: C-2

LOCATION: CORNER OF

W 53<sup>RD</sup> ST & N DIVISION

TAXES: \$282 (2022)

NO WARRANTY OR REPRESENTATION, EXPRESS OR IMPLIED, IS MADE AS TO THE ACCURACY OF THE INFORMATION CONTAINED HEREIN, AND THE SAME IS SUBMITTED SUBJECT TO ERRORS, OMISSIONS, CHANGE OF PRICE, RENTAL OR OTHER CONDITIONS, PRIOR SALE, LEASE OR FINANCING, OR WITHDRAWAL WITHOUT NOTICE, AND OF ANY SPECIAL LISTING CONDITIONS IMPOSED BY OUR PRINCIPALS NO WARRANTIES OR REPRESENTATIONS ARE MADE AS TO THE CONDITION OF THE PROPERTY OR ANY HAZARDS CONTAINED THEREIN ARE ANY TO BE IMPLIED.