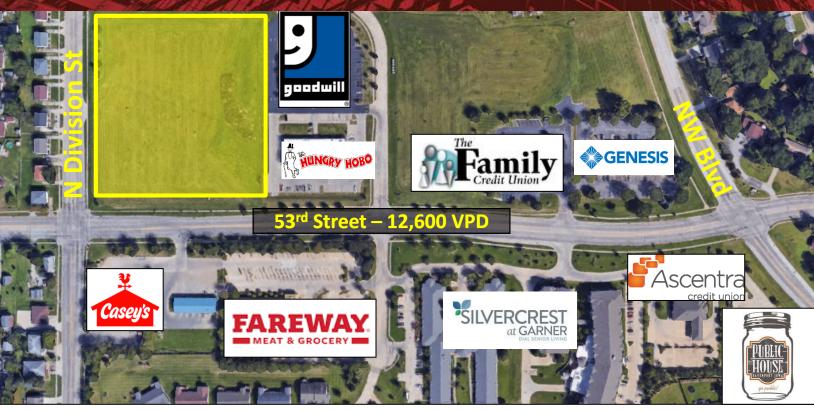

# Prime Land For Sale

6.07 Acres \$1,135,000

 High profile land located on the corner of W 53<sup>rd</sup> Street and N Division

Davenport, Iowa 52806

- · Level site, well drained
- Utilities in place
- Zoned C-2 lends itself to many possible uses
- Location provides easy access to West & East Davenport
- Strong corner visibility
- Strong demographics with great mix of neighborhood and retail in the area with a population of 112,517 within 5 miles
- Neighboring tenants include Fareway Grocery, Casey's, Hungry Hobo, Public House, Ascentra Credit Union and The Family Credit Union